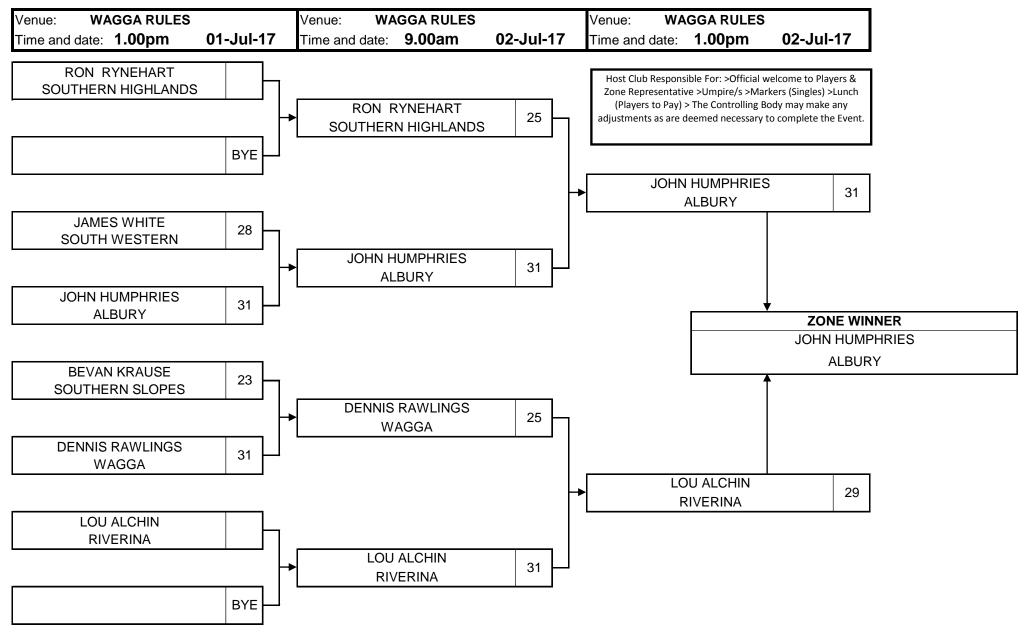

## **ZONE 8 BOWLING ASSOCIATION - 2017 SENIOR SINGLES**

Trial Ends: Saturday 1.00pm Sunday 9.00am & 1.00pm

PM Matches may commence earlier or later depending on finishing time of AM Matches

AT COMPLETION OF EACH DAYS PLAY THESE RESULTS MUST BE FAXED TO 6953 6508