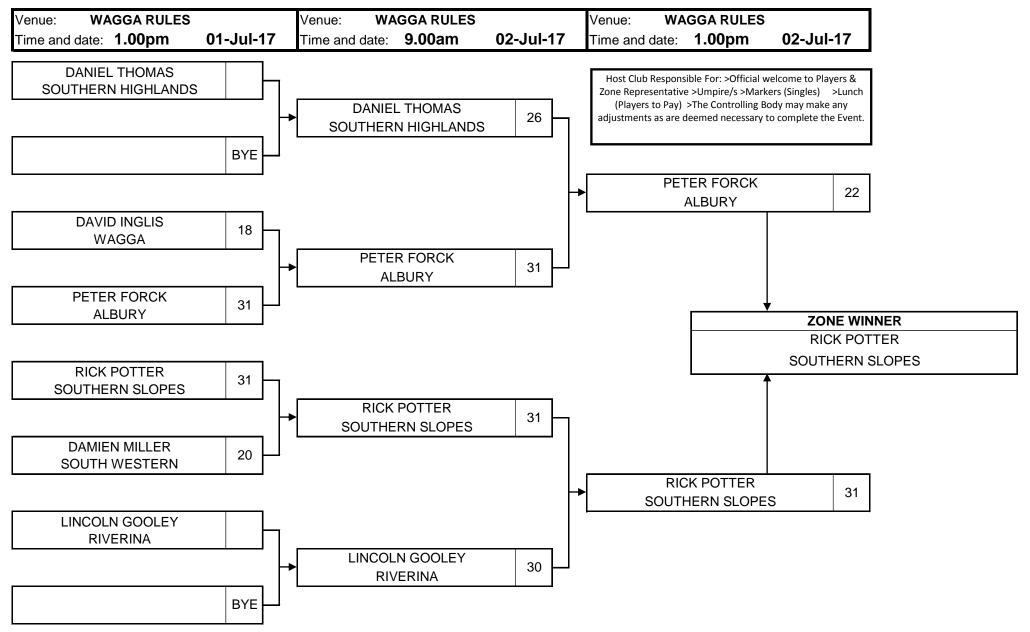

## **ZONE 8 BOWLING ASSOCIATION - 2017 OPEN SINGLES**

Trial Ends: Saturday 1.00pm Sunday 9.00am & 1.00pm

PM Matches may commence earlier or later depending on finishing time of AM Matches

AT COMPLETION OF EACH DAYS PLAY THESE RESULTS MUST BE FAXED TO 6953 6508