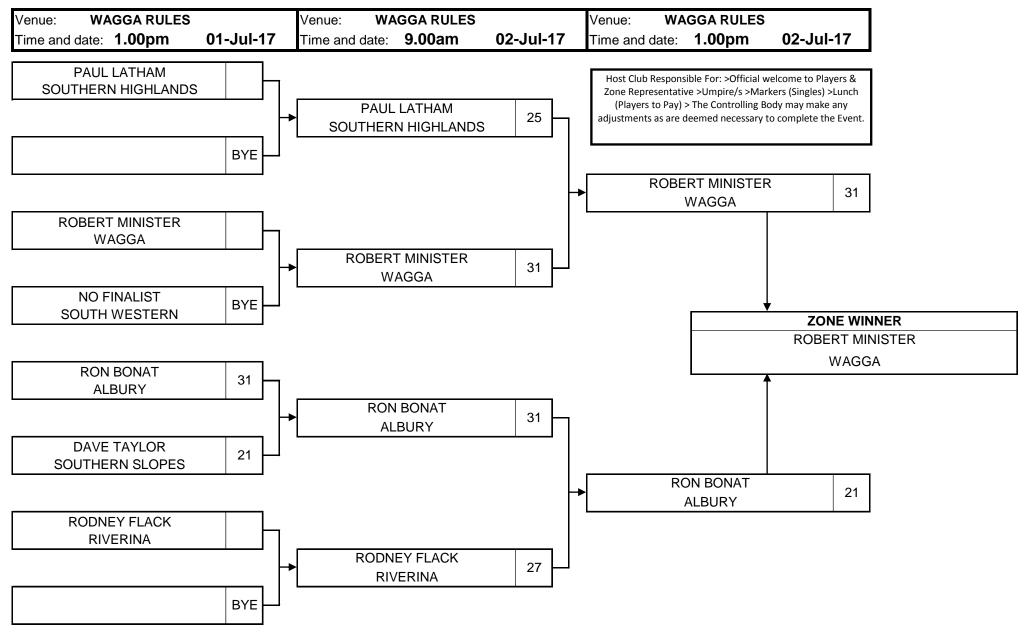

## **ZONE 8 BOWLING ASSOCIATION - 2017 PRESIDENT'S RESERVE SINGLES**

Trial Ends: Saturday 1.00pm Sunday 9.00am & 1.00pm PM Matches may commence earlier or later depending on finishing time of AM Matches

AT COMPLETION OF EACH DAYS PLAY THESE RESULTS MUST BE FAXED TO 6953 6508